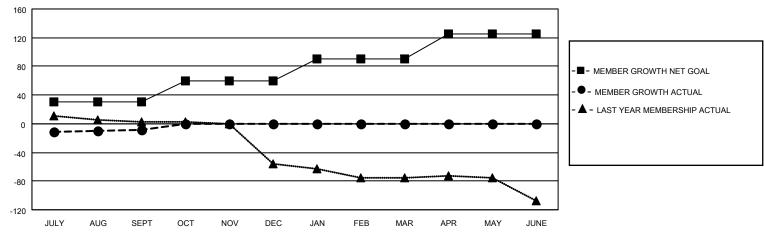

### GOALS AND ACTUAL MEMBERS CUMULATIVE

| DROPPED CLUBS: 1 |    | 11 CLUBS OF 47 ADDED 1 OR MORE NEW MEMBERS | GENDER DISTRIBUTION                |              |     |
|------------------|----|--------------------------------------------|------------------------------------|--------------|-----|
|                  |    | NEW MEMBERS                                | MALE                               | 620 (59.05%) |     |
|                  |    |                                            | FEMALE                             | 430 (40.95%) |     |
| DROPPED MEMBERS  |    |                                            |                                    | , ,          |     |
| DECEASED         | 9  | CLICK HERE FOR CUMULATIVE                  | TOTAL FAMILY UNIT MEMBERS          |              | 196 |
| CLUB CANCELLED   | 0  | MEMBERSHIP DATA                            | FAMILY MEMBERS PAYING HALF<br>DUES |              | 400 |
| OTHER            | 43 |                                            |                                    |              | 102 |
| TOTAL            | 52 |                                            |                                    |              |     |

## District 4 C6

| Clubs         |               |             |               | Members               |                         |                         |                                                    |  |
|---------------|---------------|-------------|---------------|-----------------------|-------------------------|-------------------------|----------------------------------------------------|--|
|               | RESULTS FOR   | R 2020-2021 |               | RESULTS FOR 2020-2021 |                         |                         |                                                    |  |
| QUARTER       | NEW CLUB GOAL | NEW CLUBS   | DROPPED CLUBS | QUARTER MEN           | MBER GROWTH NET<br>GOAL | MEMBER GROWTH<br>ACTUAL | DROPPED<br>MEMBERS ACTUAL<br>(including transfers) |  |
| JULY/AUG/SEPT | 1             | 1           | 1             | JULY/AUG/SEPT         | 30                      | 44                      | 52                                                 |  |
| OCT/NOV/DEC   | 0             | 0           | 0             | OCT/NOV/DEC           | 30                      | 0                       | 0                                                  |  |
| JAN/FEB/MAR   | 1             | 0           | 0             | JAN/FEB/MAR           | 30                      | 0                       | 0                                                  |  |
| APR/MAY/JUNE  | 1             | 0           | 0             | APR/MAY/JUNE          | 35                      | 0                       | 0                                                  |  |