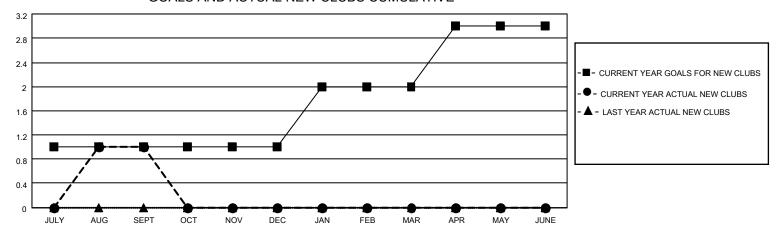

### GOALS AND ACTUAL NEW CLUBS CUMULATIVE

## District 4 C6

| Clubs         |               |             |               | Members               |                         |                         |                                                    |  |
|---------------|---------------|-------------|---------------|-----------------------|-------------------------|-------------------------|----------------------------------------------------|--|
|               | RESULTS FOR   | R 2020-2021 |               | RESULTS FOR 2020-2021 |                         |                         |                                                    |  |
| QUARTER       | NEW CLUB GOAL | NEW CLUBS   | DROPPED CLUBS | QUARTER MEN           | MBER GROWTH NET<br>GOAL | MEMBER GROWTH<br>ACTUAL | DROPPED<br>MEMBERS ACTUAL<br>(including transfers) |  |
| JULY/AUG/SEPT | 1             | 1           | 1             | JULY/AUG/SEPT         | 30                      | 44                      | 52                                                 |  |
| OCT/NOV/DEC   | 0             | 0           | 0             | OCT/NOV/DEC           | 30                      | 0                       | 0                                                  |  |
| JAN/FEB/MAR   | 1             | 0           | 0             | JAN/FEB/MAR           | 30                      | 0                       | 0                                                  |  |
| APR/MAY/JUNE  | 1             | 0           | 0             | APR/MAY/JUNE          | 35                      | 0                       | 0                                                  |  |